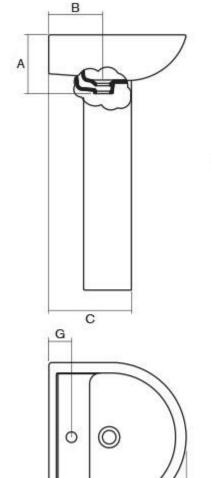

## **FEATURES**

- Wall mounted sink
- 600mm

H

|   | 500 | 600 |
|---|-----|-----|
| Α | 195 | 200 |
| В | 180 | 190 |
| С | 275 | 275 |
| D | 500 | 595 |
| Е | 270 | 275 |
| F | 845 | 865 |
| G | 75  | 75  |
| Н | 455 | 480 |