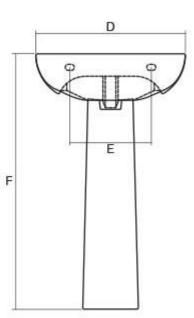

## **FEATURES**

- Wall mounted sink
- 600mm

H

|   | 500 | 600 |
|---|-----|-----|
| Α | 195 | 200 |
| В | 180 | 190 |
| С | 275 | 275 |
| D | 500 | 595 |
| Е | 270 | 275 |
| F | 845 | 865 |
| G | 75  | 75  |
| Н | 455 | 480 |