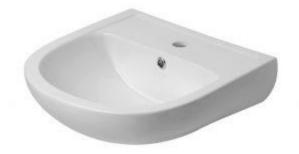

## Optima basin 600mm MC027002

version 01

date 13/08/2018

## **FEATURES**

- Wall mounted sink
- 600mm

H

|   | 500 | 600 |
|---|-----|-----|
| Α | 195 | 200 |
| В | 180 | 190 |
| С | 275 | 275 |
| D | 500 | 595 |
| Е | 270 | 275 |
| F | 845 | 865 |
| G | 75  | 75  |
| Н | 455 | 480 |